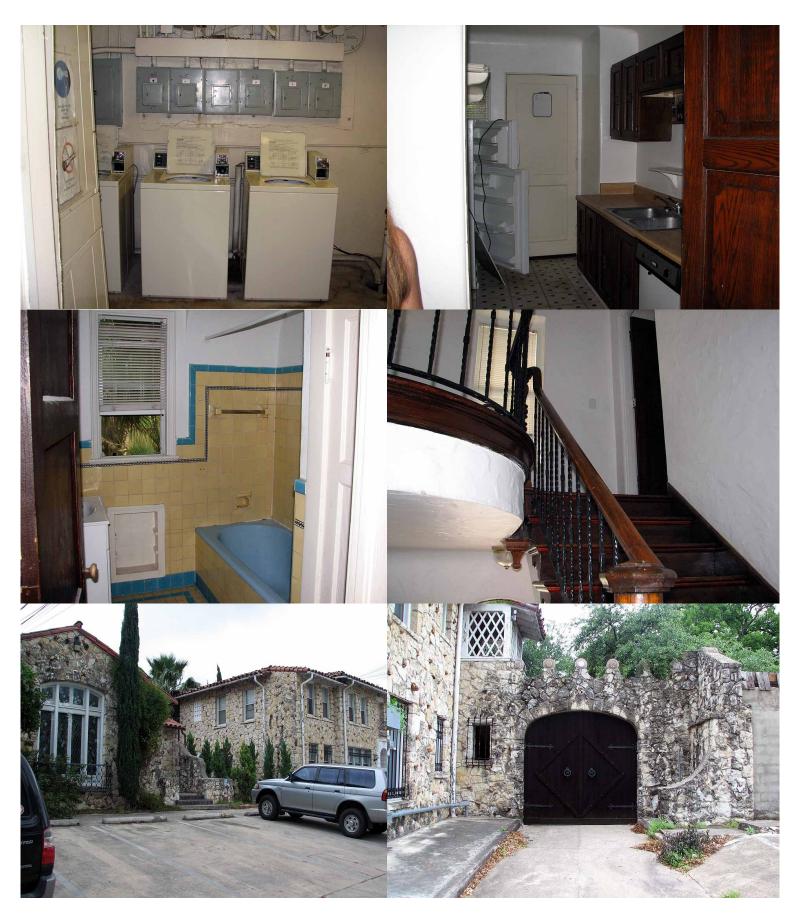

LOT 18, 19. 20 & E 15.7' OF 17

**Improvements:** Main building (six units) 5,062 SF, House fronting W. Elsmere Pl. 1,587 SF (two

units) and small two story building (one unit) in back 800 SF.

**Land:** +/- .37 Acres

<u>Units:</u> 9 Units (8 2 bedroom, 1 full bath & 1 1 bedroom, 1 full bath)