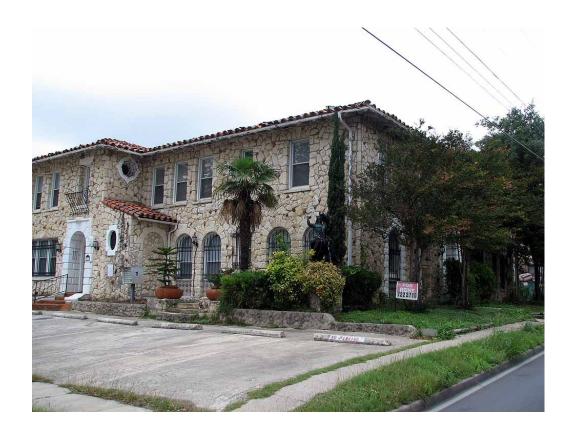

## BRUCE BAUMANN REAL ESTATE INC.

403 & 411 W. Elsmere Place

Located on the corner of San Pedro and W. Elsmere Place, across the street from the prestigious Monta Vista area. Three historic residential buildings on +/- .37 acres with frontage on W. Elsmere Place and San Pedro.

LOT 18, 19. 20 & E 15.7' OF 17

**Improvements:** Main building (six units) 5,062 SF, House fronting W. Elsmere Pl. 1,587 SF (two

units) and small two story building (one unit) in back 800 SF.

**Land:** +/- .37 Acres

<u>Units:</u> 9 Units (8 2 bedroom, 1 full bath & 1 1 bedroom, 1 full bath)